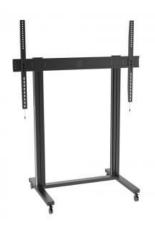

## M Public Display Stand 210 Dual Pillar 150kg MAX Wheelbase

Article: 7 350 073 733 439

Multibrackets M Display Stand 210 Dual Pillar 150kg MAX Wheelbase - Stand for LCD / LED panel - aluminum - black - screen size: 70" - 110" - mounting VESA interface: up to 1700 x 1200 mm — Supporting M8, M10 and M16 screws, wheel-standin

## Specification

M Display Stand 210 Dual Pillar 150kg MAX Wheelbase Black

For screen size: 70-110'

 VESA standard:
 Max 1700 x 1200 mm

 Article No:
 7 350 073 733 439

 Size in mm: (WxDxH)
 1190x650x2100 mm