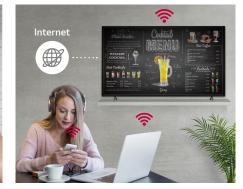

### WIRELESS ACCESS POINT

UR640S series operates as a virtual router which can be an wireless access point for mobile devices.