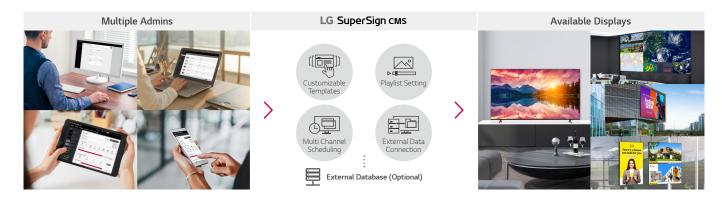

### VERSATILE CONTENT MANAGEMENT WITH LG SuperSign CMS

LG SuperSign CMS is integrated management program supporting creation and management of digital media and content deployment, optimized for LG signage. With its simple and intuitive menus and layout options, it enhances efficiency for content creation and editing, scheduling and distribution, improving user experience. In addition, it supports multiple displays and accounts, is able to be linked to external databases, and allows server access from mobile devices.

\* LG SuperSign CMS is sold separately.