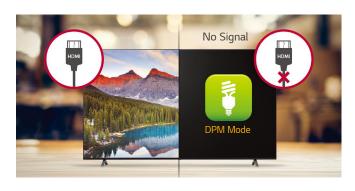

### **DISPLAY POWER MANAGEMENT SUPPORT**

Display Power Management (DPM) can be configured to be On only when there is a TV signal present to manage power more efficiently.