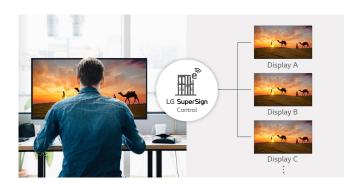

## QUICK & EASY SIGNAGE CONTROL WITH LG SuperSign CONTROL

SuperSign Control is the basic control software, and it can manage up to 100 displays through a single account and server. Power, volume, and scheduling can be remotely adjusted, and firmware updates supported.

 $^{\star}$  LG SuperSign Control needs to be purchased separately.