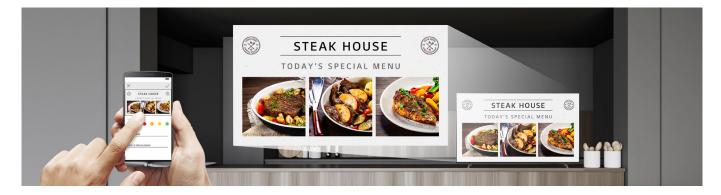

### LG's SIMPLE ADVERTISEMENT HELPER, PROMOTA

Using LG's Promota\* application, downloadable on a mobile device, you can easily create your own display contents. With Promota, you can add text and images to create an online profile for your business as well as deliver information such as event news, seasonal menus, promotions, and even more to your customers while recommending easy-to-use templates relevant to your industry.