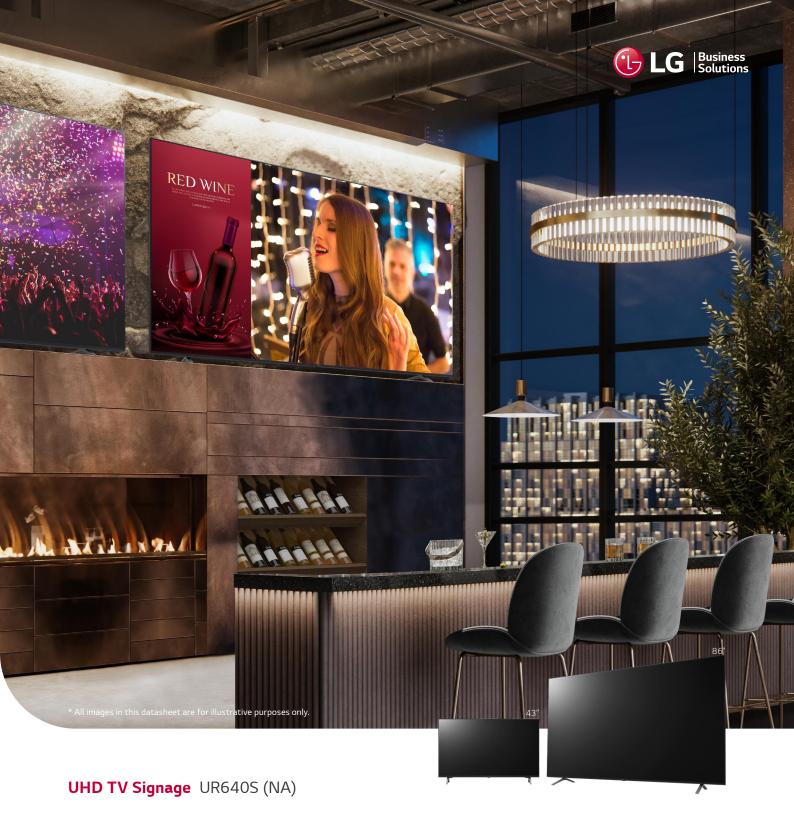

# LG TV Signage with Essential Function

Superb Picture Quality with Ultra HD Resolution

Improved Design with Slim Depth

High-Performance with webOS 6.0

Embedded Content & Group Management

Versatile Content Management with LG SuperSign CMS

#### UR640S(NA)

| UKU4U3(NA)                |                                                                           |
|---------------------------|---------------------------------------------------------------------------|
| Inch                      | 86" / 75" / 65" / 55" / 50" / 43"                                         |
| Screen Resolution         | 3,840 × 2,160 (UHD)                                                       |
| Operation Time            | 16 Hours / 7 Days                                                         |
| Brightness                | 86" / 75" : 330 nits<br>65" / 55" / 50" : 400 nits<br>43" : 300 nits      |
| LG Solution Compatibility | Promota App., LG ConnectedCare,<br>LG SuperSign CMS, LG SuperSign Control |