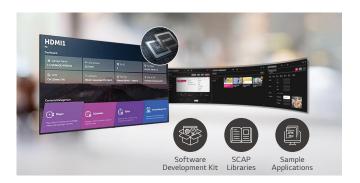

### HIGH-PERFORMANCE WITH LG webOS 6.0

LG webOS 6.0, upgraded in SoC\* and web engine, is available on UR640S series for a smooth execution of several tasks. LG webOS smart signage platform enhances user convenience with intuitive GUI.\*\*

- \* SoC : System On Chip
- \*\* GUI : Graphical User Interface