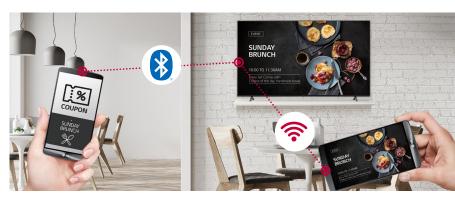

### **REAL-TIME PROMOTION**

With Beacon and Bluetooth® Low Energy (BLE), shop managers can provide coupons and information in real-time.

### **CONTENT SHARING**

Content Mirroring among devices is available on a same Wi-Fi network.