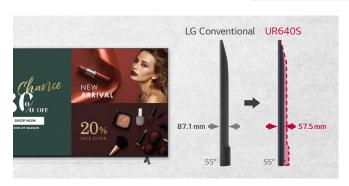

### IMPROVED DESIGN WITH SLIM DEPTH

This series is thinner than LG conventional\* model to save space and enable easy installation. In addition, its sophisticated ahsed blue color improves the décor of the space where the product is installed.

\* 'LG Conventional' refers to LG UT640S series.