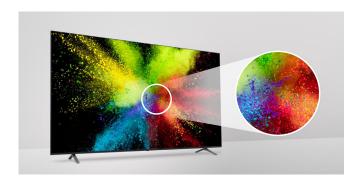

### SUPERB PICTURE QUALITY WITH ULTRA HD RESOLUTION

With the resolution that is 4 times higher than FHD, it makes the color and details of the contents more vivid and realistic. In addition, the wide viewing angle applied with an IPS panel, provides clear contents.