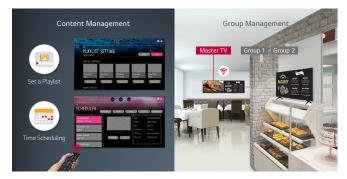

### **EMBEDDED CONTENT & GROUP MANAGEMENT**

The embedded Content and Group Management System allows you to edit and play content, schedule playlists and groups, and control signage via remote control, mouse and mobile phone without the use of separate PC or software. This makes content management easy and user-friendly.