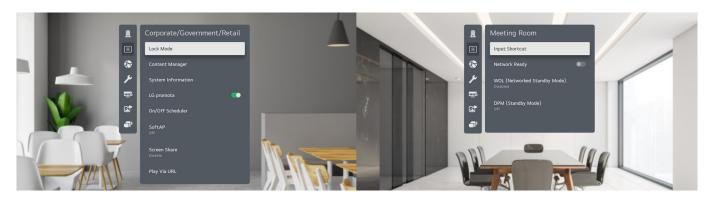

### EASY MENU SETUP FOR VERTICAL NEEDS

UR640S series increases users' convenience by organizing frequently used menus\* by industry.

\* Pre-set Support Vertical: Corporate / Government / Retail, Meeting room