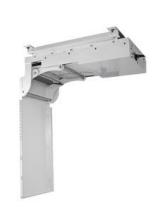

## **M Motorized Ceiling Mount Inverted**

Article: 7 350 073 739 585

M Motorized Ceiling Mount Inverted - mounting kit (tilt ceilingmount) for LCD TV - cold rolled steel - screen size: 32" - 70" - max 50 kg - VESA: 300x300 to 600x600 mm - white

## M Motorized Ceiling Mount Inverted

For screen size: 32-70"

**VESA standard:** 300x300, 400x400, 600x600 mm

**Article No:** 7 350 073 739 585

 Colour:
 White

 Max load:
 50 kg

 Tilt angle:
 0-108°

 Certification:
 CE