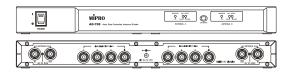

## AD-708 UHF Wideband 4-channel Auto-Gain Control Antenna Divider

## **Features**

- Optimized in the 470 ~ 850 MHz frequency range and complies with FCC and EU telecom regulations. Output gain is about 1 dB. The antenna connector supplies bias for boosters. Designed with high dynamic, low noise components and an ultra-wideband circuit, it features ultra-low intermodulation and insertion loss and can eliminate the multi-channel spurious interference. Bright LED indicators on the panel are designed for correctly identifying if the antenna cable is connected and the status of booster compensation.
- Pairing with an MPB-30 gain-controllable antenna booster, the AD-708 can detect the cable loss, automatically adjust the booster to precisely compensate for the loss, and eliminate the intermodulation distortion.

## **Specifications**

| Frequency Range       | UHF 470 ~ 850 MHz                                                                                 |
|-----------------------|---------------------------------------------------------------------------------------------------|
| Signal Loss Detection | Detects the cable loss for automatic gain adjustment of antenna booster.                          |
| Input / Output Gain   | 1 dB ± 1 dB                                                                                       |
| Input / Output        | 2 sets of 1-to-4 active divider outputs; 2 sets of 1-to-1 active outputs. TNC female. 50 $\Omega$ |
| Connectors            | Impedance.                                                                                        |
| Antenna Input Bias    | 8.3 V DC, 230 mA                                                                                  |
| Power Supply          | 12 ~ 15 V DC                                                                                      |
| Dimensions            | 420 × 44 × 164 mm (W×H×D)                                                                         |
| Weight                | Approx. 1.5 kg                                                                                    |
| Note                  | Refer to the actual product in the event of product description discrepancy.                      |