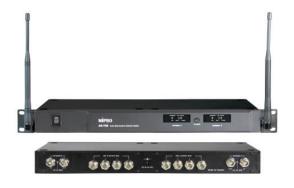

## AD-708 UHF Wideband 4-channel Auto-Gain Control Antenna Divider

## **Features**

- Optimized in the 470 ~ 850 MHz frequency range and complies with FCC and EU telecom regulations. Output gain is about 1 dB. The antenna connector supplies bias for boosters. Designed with high dynamic, low noise components and an ultra-wideband circuit, it features ultra-low intermodulation and insertion loss and can eliminate the multi-channel spurious interference. Bright LED indicators on the panel are designed for correctly identifying if the antenna cable is connected and the status of booster compensation.
- Pairing with an MPB-30 gain-controllable antenna booster, the AD-708 can detect the cable loss, automatically adjust the booster to precisely compensate for the loss, and eliminate the intermodulation distortion.

## **Specifications**

| Frequency Range       | UHF 470 ~ 850 MHz                                                                                 |
|-----------------------|---------------------------------------------------------------------------------------------------|
| Signal Loss Detection | Detects the cable loss for automatic gain adjustment of antenna booster.                          |
| Input / Output Gain   | 1 dB ± 1 dB                                                                                       |
| Input / Output        | 2 sets of 1-to-4 active divider outputs; 2 sets of 1-to-1 active outputs. TNC female. 50 $\Omega$ |
| Connectors            | Impedance.                                                                                        |
| Antenna Input Bias    | 8.3 V DC, 230 mA                                                                                  |
| Power Supply          | 12 ~ 15 V DC                                                                                      |
| Dimensions            | 420 × 44 × 164 mm (W×H×D)                                                                         |
| Weight                | Approx. 1.5 kg                                                                                    |
| Note                  | Refer to the actual product in the event of product description discrepancy.                      |