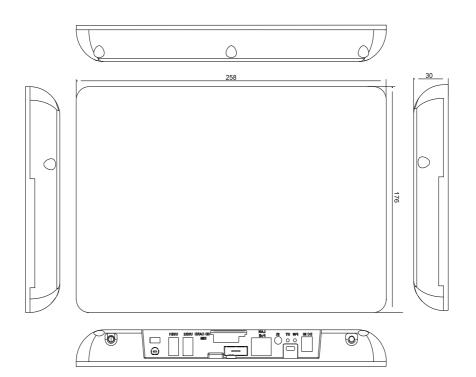

Network :

1x Ethernet 10/100 BaseT Wifi 802.11 b/g (Option)

Power supply : 12V DC ou PoE 802.3 af

Environment : Temperature : 0~45°C

Physical Characteristics : Weight : 0,650 kg Dimensions (WxHxD): 258x176x30 mm