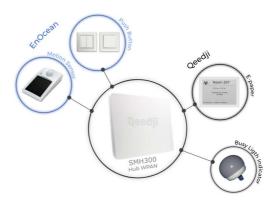

### WPAN BLE 4.1 Hub for HTML5 applications

CE

The SMH300 is a 2,4 GHz WPAN Hub with an HTML5 rendering engine.

Enriched with an HTML5 application, it allows you to display information for remote SLATE106 electronic ink labels and control connected indicator lights. It can also retrieve messages from EnOcean 2.4 GHz BLE push buttons and motion sensors.

It is particularly suitable for meeting room signage and door labelling. Each SMH300 can handle up to 10 rooms or doors.

The SMH300 is equipped with a Vesa MIS-E system (100x200) for mounting on a false ceiling.