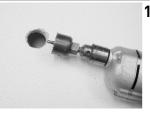

## CX-22<sup>™</sup> Antenna UHF Wireless 470-698 MHz

1. Using a hole saw, drill a 1½" hole in ceiling tile.

Optional
Plenum Box
Cut out area in
ceiling tile to
accommodate
plenum box.

Continue with steps 2 through 4.