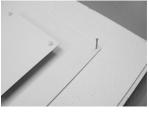

2. Insert 2" long screws from toggle bolt through each corner hole on back

plane of CX-22 (4 places). Push through ceiling tile material.

3. On back side of tile, place large washer over screw end, flat against

ceiling tile and screw toggle wing into place as shown. Repeat for each corner.

**4.** Attach user supplied plenum coax and included stainless safety wire.