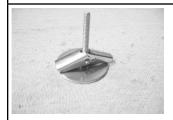

ceiling tile and screw toggle wing into place as shown. Repeat for each corner.

**4.** Attach user supplied plenum coax and included stainless safety wire.