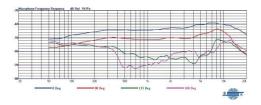

## **Specifications**

| Capsule Module       | Fixed capsule unit                                                           |
|----------------------|------------------------------------------------------------------------------|
| Polar Pattern        | Cardioid                                                                     |
| Capsule Installation | Fixed                                                                        |
| Housing              | Aluminum alloy                                                               |
| Sensitivity          | -43±2 dBV / Pa                                                               |
| Frequency Response   | 50 Hz ~ 20 kHz                                                               |
| Self-Noise           | < 17 dBA SPL                                                                 |
| S/N Ratio            | > 78 dB, at 94 dB SPL                                                        |
| Max. Input SPL       | 149 dB                                                                       |
| Dynamic Range        | 132 dB                                                                       |
| Power Supply         | External phantom power 12 ~ 48 V DC                                          |
| Current Consumption  | 2.0 mA                                                                       |
| Output Impedance     | 200 Ω                                                                        |
| Dimensions           | 21 × 160 mm (Ø×L)                                                            |
| Weight               | Approx. 88 g                                                                 |
| Note                 | Refer to the actual product in the event of product description discrepancy. |
|                      |                                                                              |