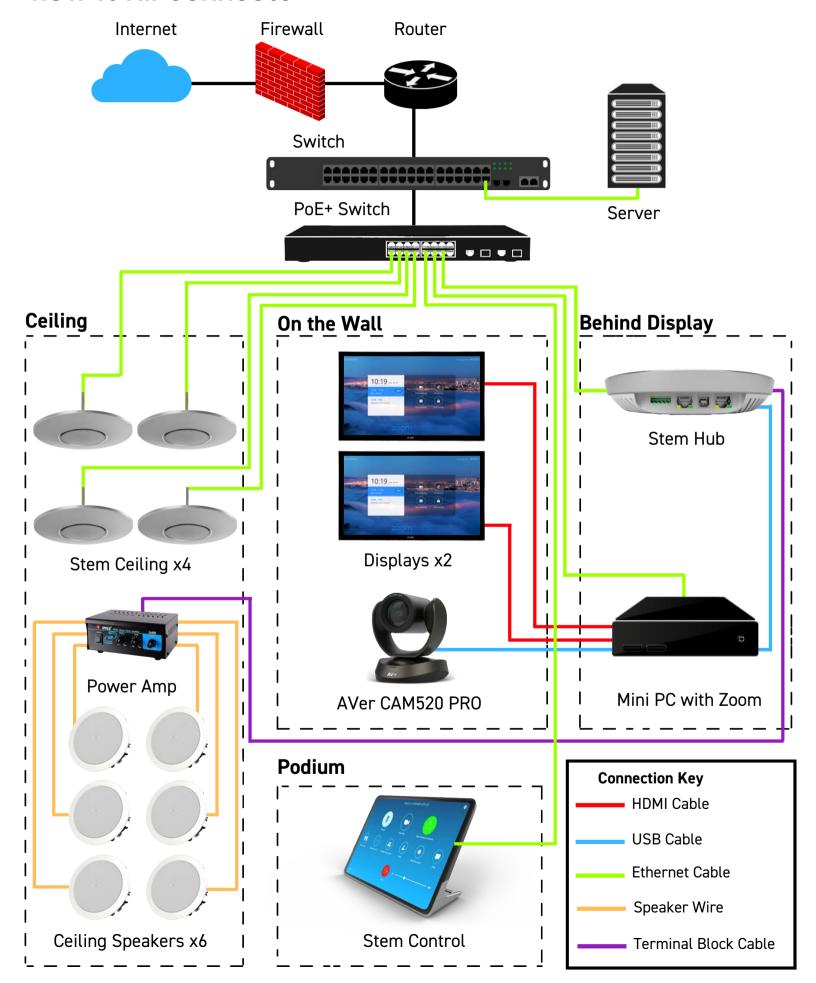

## Classroom Reference Design

This reference design highlights just one of many ways you can configure Stem into your classrooms. In this design you can see four Stem Ceiling's paired with Stem Hub and Control. Each Stem device is connected directly to your network via a single Ethernet cable. With Stem you have the freedom to mix and match ecosystem devices to create your own customized setup. Design your rooms to fit your needs.



Mix and match all Stem devices for a customized audio solution.



Set up, control, and manage your rooms and devices on your network.



Stem solutions are compatible with your favorite conferencing platforms.



## **How It All Connects**