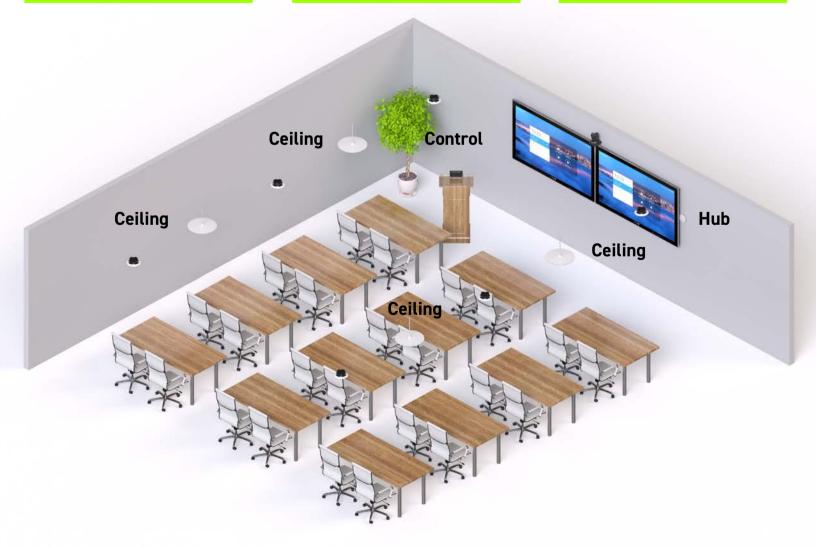

## Classroom Reference Design

This reference design highlights just one of many ways you can configure Stem into your classrooms. In this design you can see four Stem Ceiling's paired with Stem Hub and Control. Each Stem device is connected directly to your network via a single Ethernet cable. With Stem you have the freedom to mix and match ecosystem devices to create your own customized setup. Design your rooms to fit your needs.