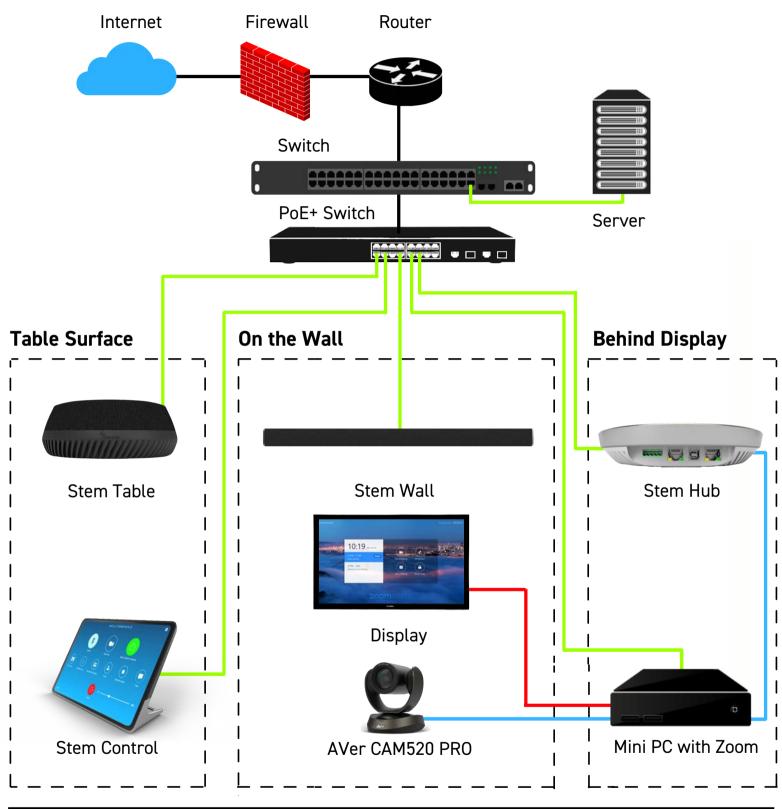

## Medium Conference Room Reference Design

This design showcases just one of a few ways you can configure Stem into your medium sized conference rooms. Below you can see a Stem Wall and Table accompanied by Stem Hub and Control. All four devices are connected directly to the network via a single Ethernet cable. The beautiful thing about all Stem Audio devices is you can mix and match them to create your own customized setup. If two Stem Ceilings or two Stem Tables are more your style, go for it. This is your room. Design it to fit your needs.



Mix and match all Stem devices for a customized audio solution.



Set up, control, and manage your rooms and devices on your network.



Stem solutions are compatible with your favorite conferencing platforms.



## **How It All Connects**