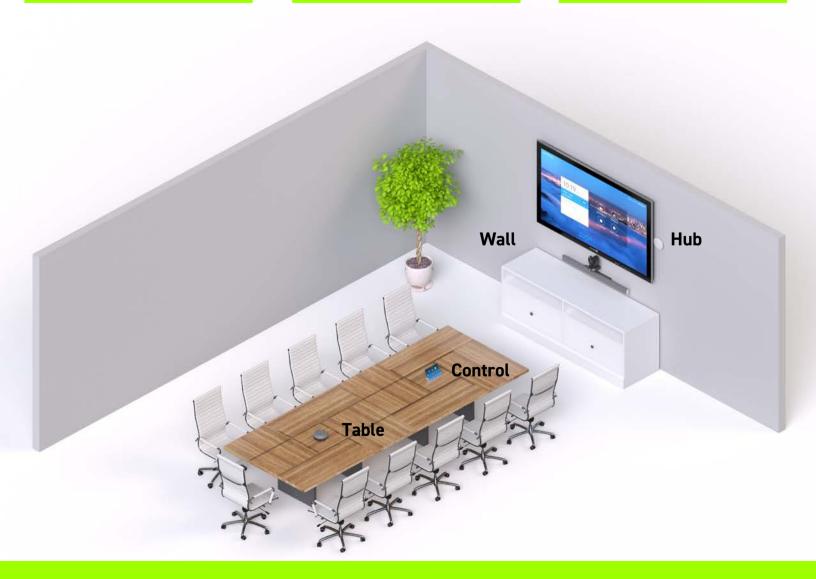

## Medium Conference Room Reference Design

This design showcases just one of a few ways you can configure Stem into your medium sized conference rooms. Below you can see a Stem Wall and Table accompanied by Stem Hub and Control. All four devices are connected directly to the network via a single Ethernet cable. The beautiful thing about all Stem Audio devices is you can mix and match them to create your own customized setup. If two Stem Ceilings or two Stem Tables are more your style, go for it. This is your room. Design it to fit your needs.