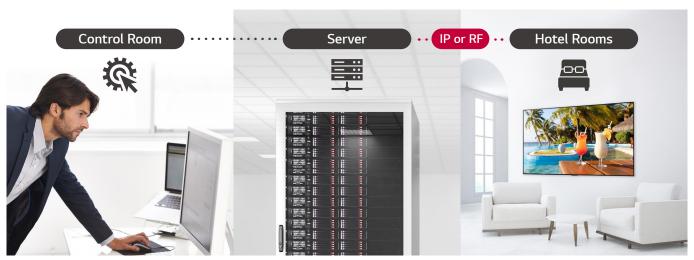

#### Pro:Centric HOTEL MANAGEMENT SOLUTION

\* Image shown is for illustrative purpose only.

#### **Pro:Centric Direct**

The hotel content management solution Pro:Centric Direct offers easy and simple editing tools, making it easy to perform service and IP network-based remote management. The Pro:Centric Direct solution enables users to easily edit their interface by providing a customized interface and efficiently manages TVs in the rooms. The current PCD version provides IoT-based in-room control as well as a voice control function through LG Natural Language Processing (NLP). These IoT and voice-related functions will be your starting point to prepare for the hotel rooms of the next generation through artificial intelligence.