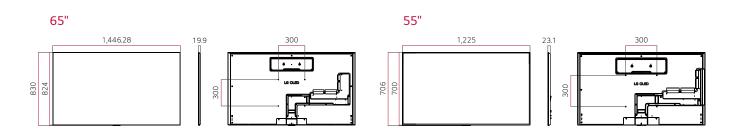

### **DIMENSION**

(unit: mm)

Side

 $^{\star}$  Dimensions & Jack Panels may differ from the above image, so please contact LG sales team to verify before ordering.