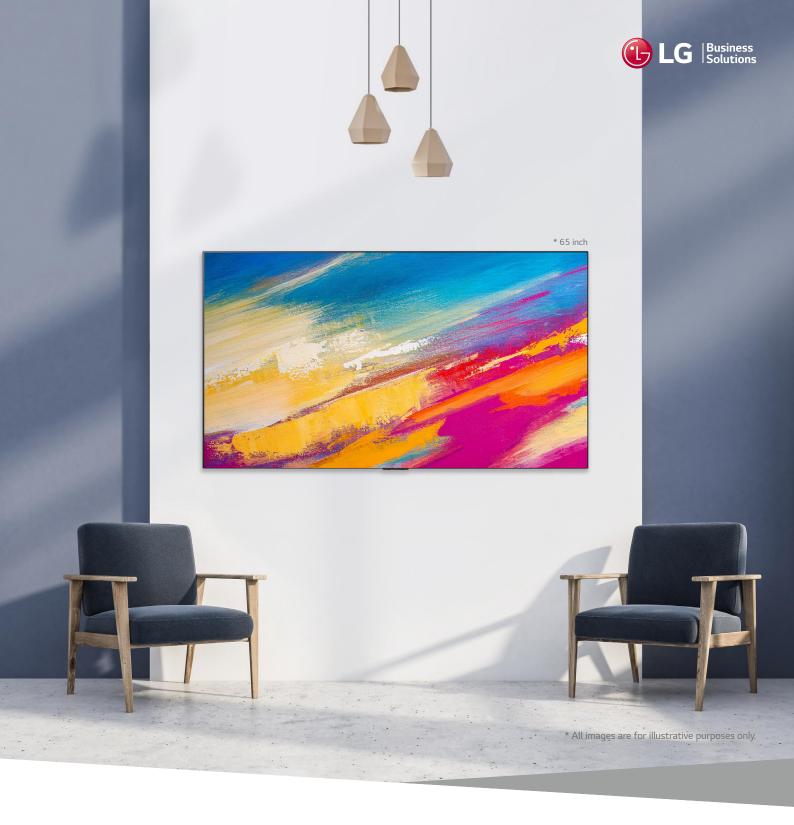

# Gallery Design 4K OLED Hospitality TV with Pro:Centric Solutions

Full Design Experience

TV furniture is no more necessary. WS960H can naturally blend into your space with gallery design and a flush mount.

## Artwork Adorning Your Walls

WS960H is an art-inspired TV with perfect lines, ultra-thin bezel, and sleek design, featuring a narrow gap between the wall and the screen. LG Hospitality TVs shine the spotlight on your content and complement the interior of hotel rooms even when they're turned off.