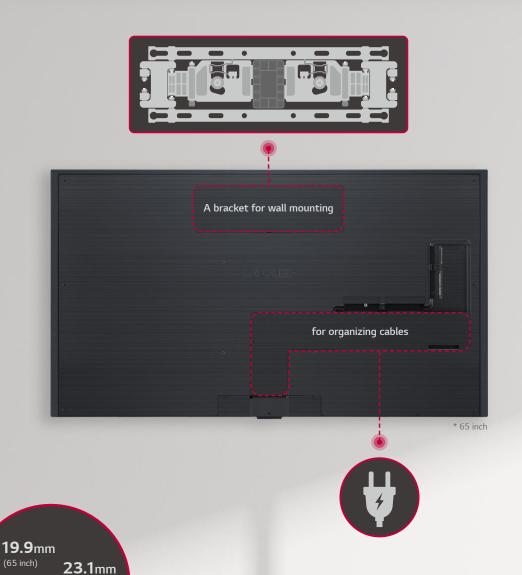

Commercial TV WS960H (NA)

# Gallery Design 4K OLED Hospitality TV with Pro:Centric Solutions

Full Design Experience

TV furniture is no more necessary. WS960H can naturally blend into your space with gallery design and a flush mount.











## LG OLED Self-lit

LG Hospitality TV is unique thanks to its self-lit technology. Millions of OLED pixels come together to deliver the next level of TV. Enjoy the deep black, the rich colors and the vivid picture quality.



## Artwork Adorning Your Walls

WS960H is an art-inspired TV with perfect lines, ultra-thin bezel, and sleek design, featuring a narrow gap between the wall and the screen. LG Hospitality TVs shine the spotlight on your content and complement the interior of hotel rooms even when they're turned off.

#### Pro:Centric HOTEL MANAGEMENT SOLUTION



\* Image shown is for illustrative purpose only.

#### **Pro:Centric Direct**

The hotel content management solution Pro:Centric Direct offers easy and simple editing tools, making it easy to perform service and IP network-based remote management. The Pro:Centric Direct solution enables users to easily edit their interface by providing a customized interface and efficiently manages TVs in the rooms. The current PCD version provides IoT-based in-r