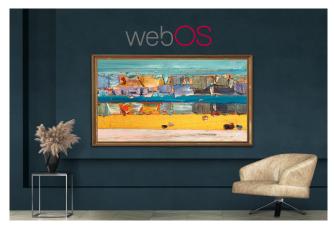

# Gallery Design 4K OLED Hospitality TV with Pro:Centric Solutions

Full Design Experience

TV furniture is no more necessary. WS960H can naturally blend into your space with gallery design and a flush mount.

## Artwork Adorning Your Walls

WS960H is an art-inspired TV with perfect lines, ultra-thin bezel, and sleek design, featuring a narrow gap between the wall and the screen. LG Hospitality TVs shine the spotlight on your content and complement the interior of hotel rooms even when they're turned off.

#### More Innovative LG webOS 5.0

Explore the latest LG Smart TV features. For instance, Gallery mode enables you to utilize the TV as a piece of artwork which harmonizes with your space and life.

<sup>\*</sup> Magic Motion Remote is required.