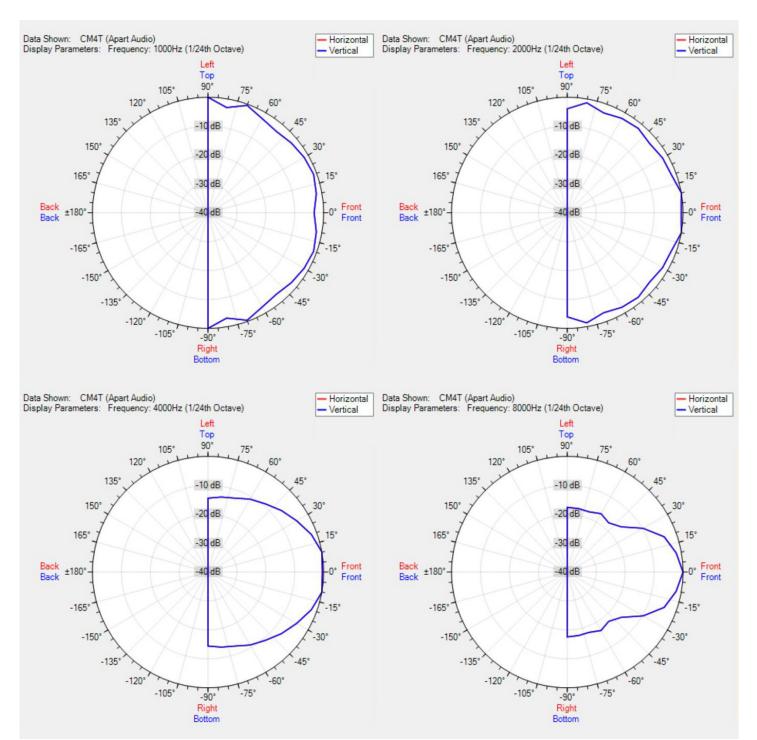

PL 1m in dB                           | 103                        |
| frequency response in Hz             | 90 - 19К               | main construction material                 | steel                      |
| grille main material                 | aluminium              | IP rating                                  | 50                         |
| applicable low impedance             | yes                    | applicable in 100V                         | yes                        |
| Vertical dispersion angle 1000<br>Hz | 180°                   | closest RAL colour (subject to deviations) | RAL9010 (W) / RAL9011 (BL) |
| Net weight product in kg             | 0.69                   |                                            |                            |

### biamp.

#### POLAR PLOTS



# biamp.

#### MORE PICTURES



| AP             | arte CM4T