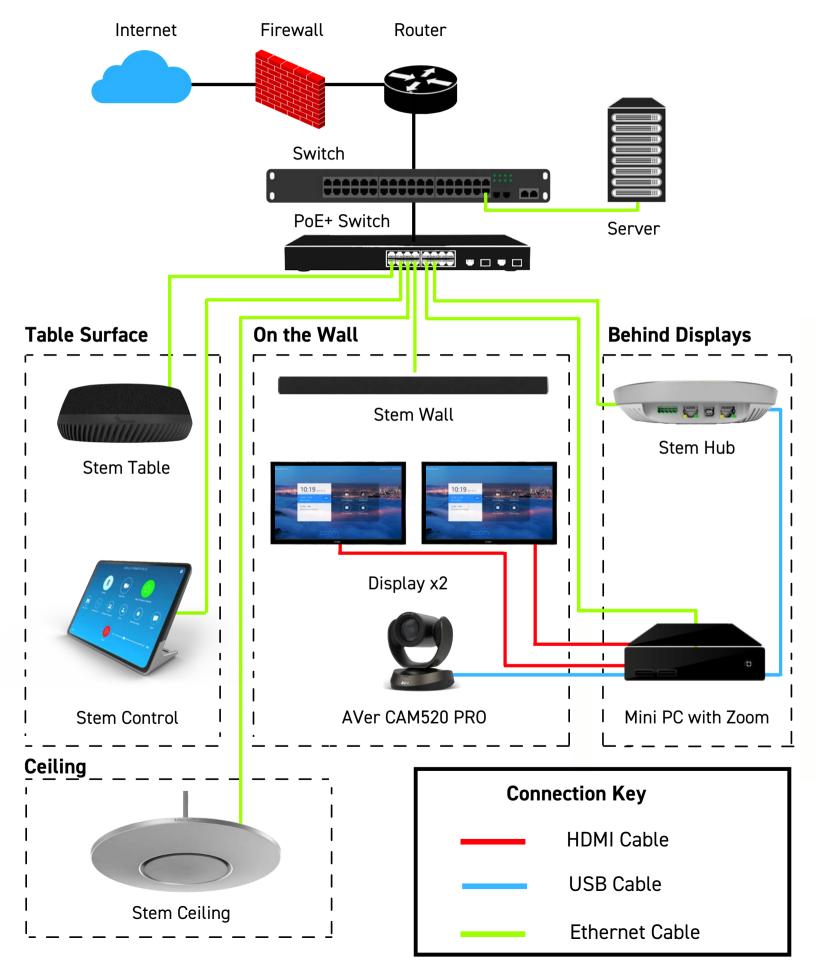

## STEM ECOSYSTEM<sup>™</sup> Large Conference Room Profile

SHURE

See that room profile below? That's just one of several ways you can configure Stem in your large conference rooms. Below you can see a Stem Ceiling, Table, and Wall accompanied by a Stem Hub and Control. Each device connected directly to the network via a single Ethernet cable. Stem's ecosystem approach gives you the freedom to mix and match devices to create your own customized setup. If three Stem Ceilings or three Stem Tables are more your style, go right ahead. This is your room. Design it to fit your needs.



## How It All Connects