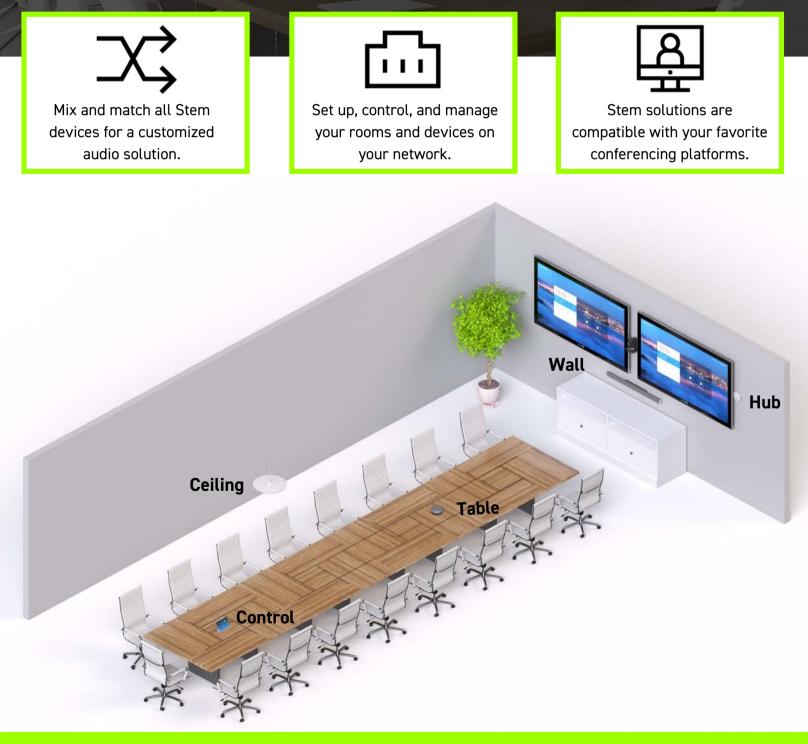

## STEM ECOSYSTEM<sup>™</sup> Large Conference Room Profile

SHURE

See that room profile below? That's just one of several ways you can configure Stem in your large conference rooms. Below you can see a Stem Ceiling, Table, and Wall accompanied by a Stem Hub and Control. Each device connected directly to the network via a single Ethernet cable. Stem's ecosystem approach gives you the freedom to mix and match devices to create your own customized setup. If three Stem Ceilings or three Stem Tables are more your style, go right ahead. This is your room. Design it to fit your needs.