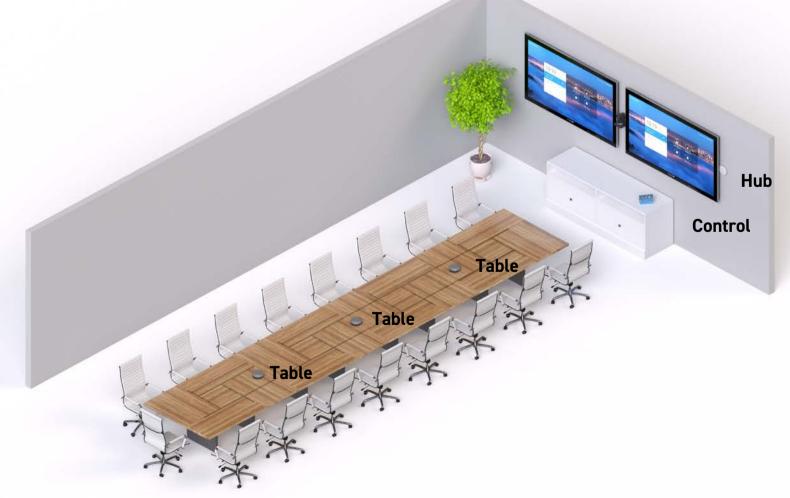

## Large Conference Room Reference Design

See the reference design below? That's just one of many ways you can integrate Stem into your large sized conference rooms. Below you can see three Stem Table's paired with Stem Hub and Control. Each device is connected directly to your network via a single Ethernet cable. The beautiful thing about all Stem Audio devices is you can mix and match them to create your own customized setup. If three Stem Ceilings or three Stem Walls are more your style, go right ahead. This is your room. Design it to fit your needs.