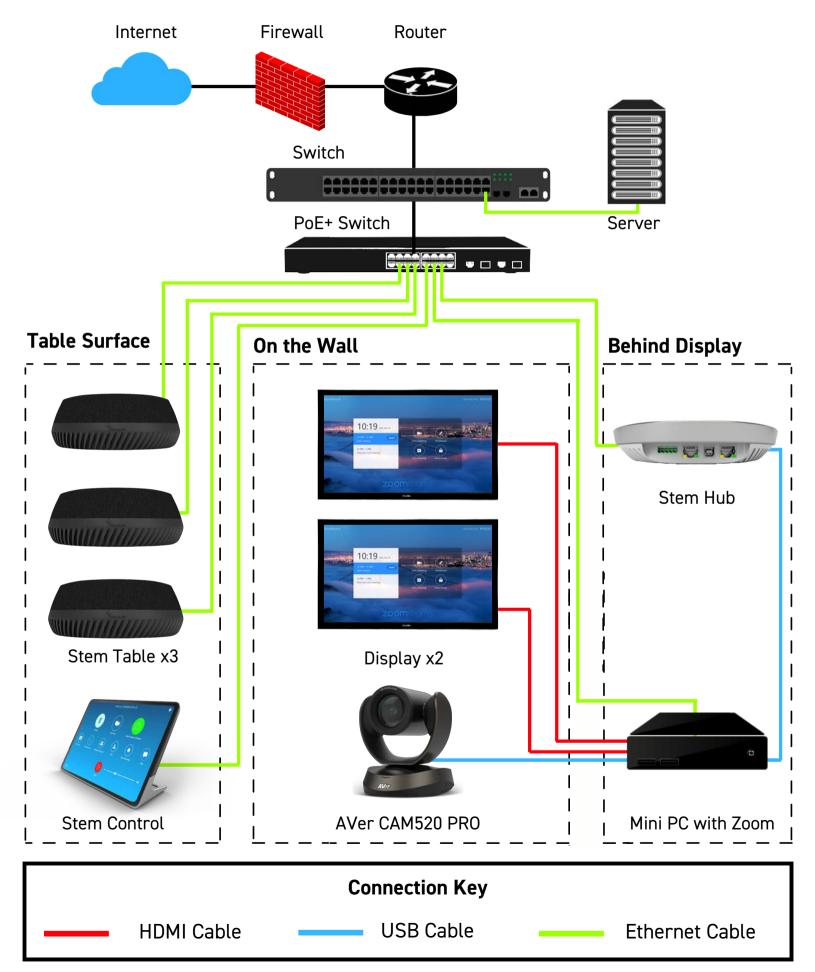

## STEM ECOSYSTEM<sup>™</sup>

## Large Conference Room Reference Design

See the reference design below? That's just one of many ways you can integrate Stem into your large sized conference rooms. Below you can see three Stem Table's paired with Stem Hub and Control. Each device is connected directly to your network via a single Ethernet cable. The beautiful thing about all Stem Audio devices is you can mix and match them to create your own customized setup. If three Stem Ceilings or three Stem Walls are more your style, go right ahead. This is your room. Design it to fit your needs.





## How It All Connects