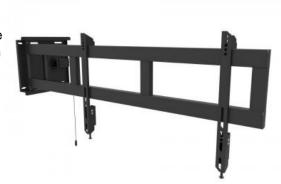

## M Universal Swing Arm 180 Degrees Large Black

Article: 7 350 073 732 647

Multibrackets M Universal Swing Arm 180 Degrees Large - Wall mount for LCD / LED panel - metal - black - screen size: 48" - 69"

## Specification

M Universal Swing Arm 180 Degrees Large Black

For screen size: 48-69

**VESA standard:** 200x200 300x300 300x200 400x200 400x400 600x400

mm

**Article No:** 7 350 073 732 647

Colour: Black
Max load: 75 kg
Weight: 8.1 kg

Measurements: (HxDxW): 430x106x54-1184mm

 Warranty:
 5 years

 Tilt:
 No

 Turn:
 180°

 Lock function:
 Yes

 Distribution package:
 3 pcs

 Distance to wall:
 54 - 1181mm

Retail Package Specification