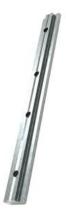

## **M Pro Series - Rail Extension**

Article: 7 350 073 733 682

M Rail Extension - Rail Extension Bars, Part for Pro Series, 4 pcs, aluminum

Product category: PRO SERIES

## M Pro Series - Rail Extension

| Article No:                  | 7 350 073 733 682     |
|------------------------------|-----------------------|
| Туре:                        | Part for M Pro Series |
| Material:                    | Aluminium             |
| Color:                       | Aluminium             |
| Surface Finish:              | Powder coating        |
| Weight:                      | 0.5 kg                |
| Measurements                 | 180x19.2x9.5 mm       |
| Package:                     | 4pcs per set          |
| Installation:                | Mount to rails        |
| Warranty:                    | 5 years               |
| Retail Package Specification |                       |
| Package Parcels:             | 1 pcs                 |
| Package Measurements:        | 19.6 x 3.1 x 2.7 cm   |
| Package Weight:              | 1.90 kg               |