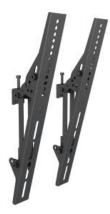

## M Pro Series - Tilt Arms 400mm

Article: 7 350 073 733 743

M Tilt Arms 400mm - Tilt Arms, Part for Pro Series, steel, length: 400mm 30kg max weight capacity, +0°/-15° tilt angle, 2 pcs - black

Product category: PRO SERIES

## M Pro Series - Tilt Arms 400mm

| Article No:                  | 7 350 073 733 743               |
|------------------------------|---------------------------------|
| Туре:                        | Part for M Pro Series           |
| Material:                    | Steel, Aluminium                |
| Color:                       | Black                           |
| Surface Finish:              | Powder coating/Anodic Oxidation |
| Weight:                      | 3.5 kg (2 pcs)                  |
| Measurements                 | 430x68.5x39 mm                  |
| Max Load:                    | 30 kg per screen                |
| Installation:                | Mount to rail                   |
| Warranty:                    | 5 years                         |
| Retail Package Specification |                                 |
| Package Parcels:             | 1 pcs                           |
| Package Measurements:        | 47.6 x 7.5 x 4.8 cm             |
| Package Weight:              | 0.45 kg                         |