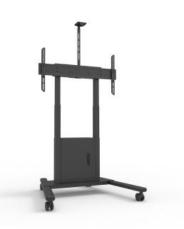

## M Motorized Floorstand Incl cabinet & camerashelf 120kg Black

Article: 7 350 073 736 775

M Motorized Floorstand Incl cabinet & camerashelf 120kg Black - Stand kit ( floor stand ) for LCD/LED TV - screen size: 42-100" - max load: 120 kg - VESA: 100x100-800x400 mm - black

## Specification

M Motorized Floorstand Incl cabinet & camerashelf 120kg Black

**Article No:** 7 350 073 736 775

Colour: Black
For screen size: 42-100"

**Mounting holes (VESA):** 100 - 800 /100 - 400 mm

Max load:80 kgMotor:YesRemote control:Yes (wired)Height adjustment:650 mm

Trolley: 4x TENTE wheels with brake

Cable management: Yes

Dimension: (WxHxD) 1007x1519x908 mm

Weight: 36 kg
Certification: CE
Warranty: 1 year

The content of this specification is subject to change without further notice. Always visit our web for the latest updated specifications. <a href="https://products.multibrackets.com/">https://products.multibrackets.com/</a>