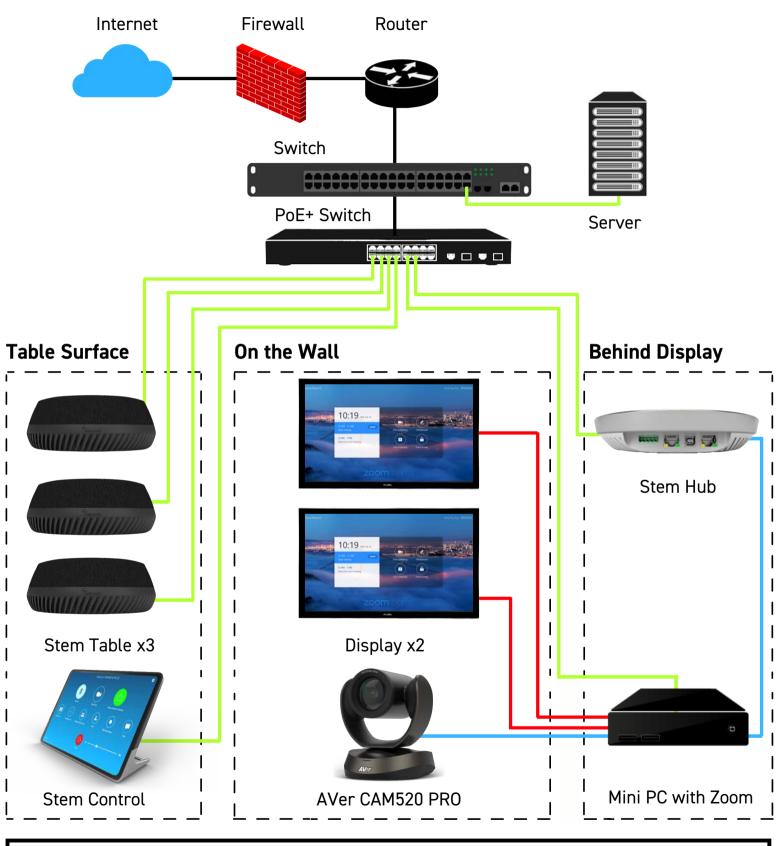

## U-Shaped Conference Room Reference Design

This reference design highlights just one of a few ways you can configure Stem into your U-shaped conference rooms. In this design you can see three Stem Table's paired with Stem Hub and Control. Each device is connected directly to your network via a single Ethernet cable. Stem's ecosystem approach gives you the freedom to mix and match devices to create your own customized setup. With Stem you can design your rooms to fit your needs.



Mix and match all Stem devices for a customized audio solution.



Set up, control, and manage your rooms and devices on your network.



Stem solutions are compatible with your favorite conferencing platforms.



## **How It All Connects**