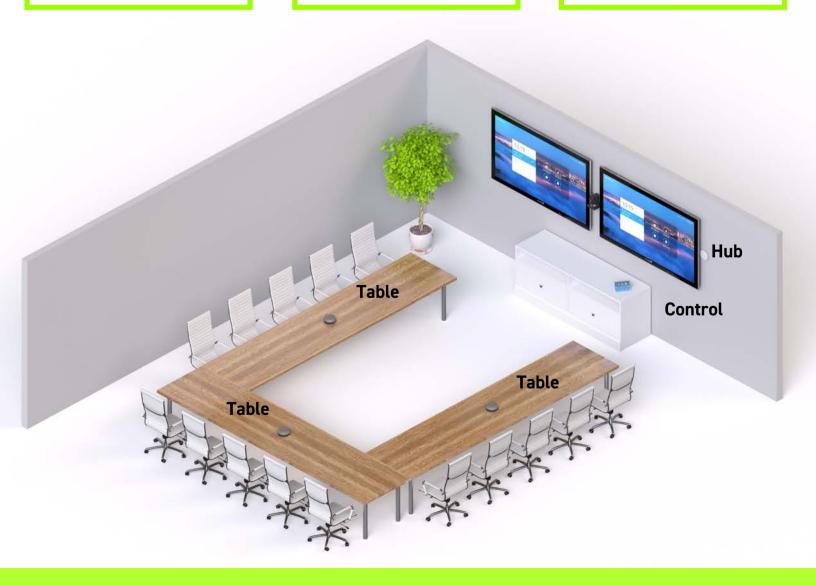

## U-Shaped Conference Room Reference Design

This reference design highlights just one of a few ways you can configure Stem into your U-shaped conference rooms. In this design you can see three Stem Table's paired with Stem Hub and Control. Each device is connected directly to your network via a single Ethernet cable. Stem's ecosystem approach gives you the freedom to mix and match devices to create your own customized setup. With Stem you can design your rooms to fit your needs.