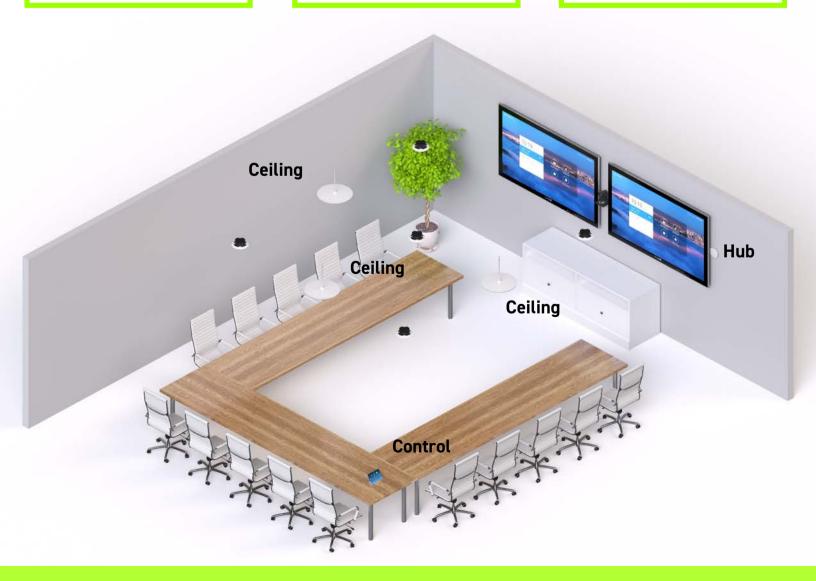

## U-Shaped Conference Room Reference Design

This reference design highlights just one of a few ways you can configure Stem into your U-shaped conference rooms. In this design you can see three Stem Ceiling's paired with Stem Hub and Control. Each Stem device is connected directly to your network via a single Ethernet cable. Stem's ecosystem approach gives you the freedom to mix and match devices to create your own customized setup. With Stem you can design your rooms to fit your needs.