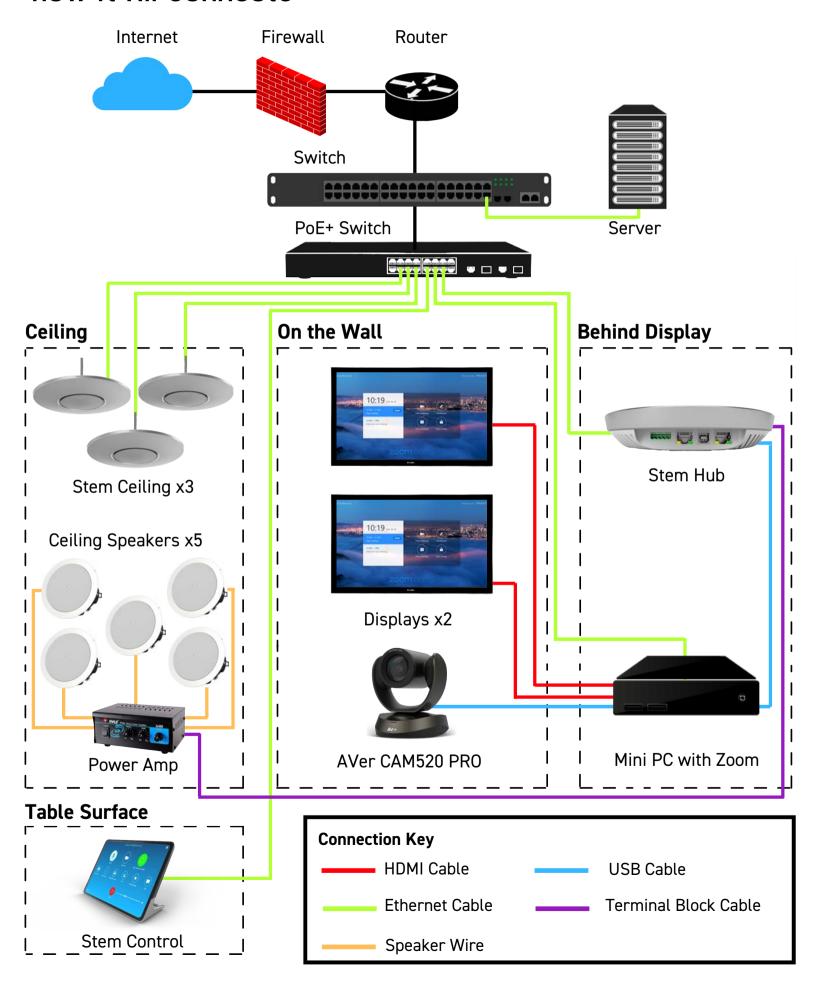

## U-Shaped Conference Room Reference Design

This reference design highlights just one of a few ways you can configure Stem into your U-shaped conference rooms. In this design you can see three Stem Ceiling's paired with Stem Hub and Control. Each Stem device is connected directly to your network via a single Ethernet cable. Stem's ecosystem approach gives you the freedom to mix and match devices to create your own customized setup. With Stem you can design your rooms to fit your needs.



Mix and match all Stem devices for a customized audio solution.



Set up, control, and manage your rooms and devices on your network.



Stem solutions are compatible with your favorite conferencing platforms.



## **How It All Connects**