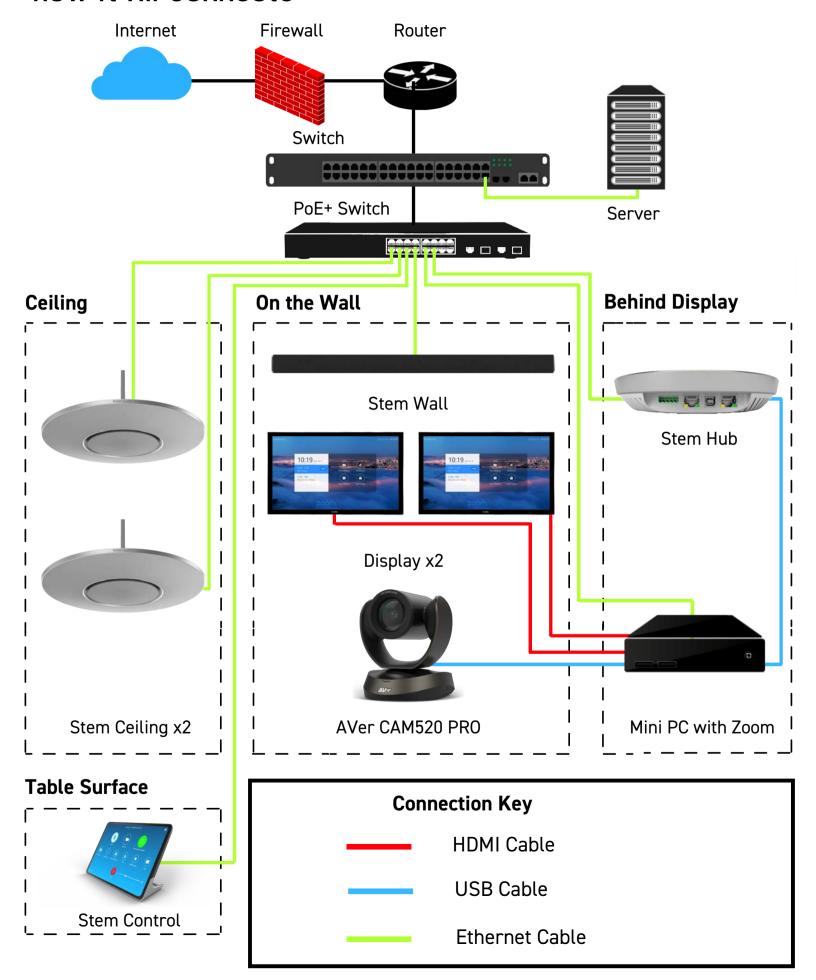

## U-Shaped Conference Room Reference Design

This reference design highlights just one of a few ways you can configure Stem into your U-shaped conference rooms. In this design you can see two Stem Ceilings and a Wall paired with Stem Hub and Control. Each device is connected directly to your network via a single Ethernet cable. Stem's ecosystem approach gives you the freedom to mix and match devices to create your own customized setup. With Stem you can design your rooms to fit your needs.



Mix and match all Stem devices for a customized audio solution.



Set up, control, and manage your rooms and devices on your network.



Stem solutions are compatible with your favorite conferencing platforms.



## **How It All Connects**