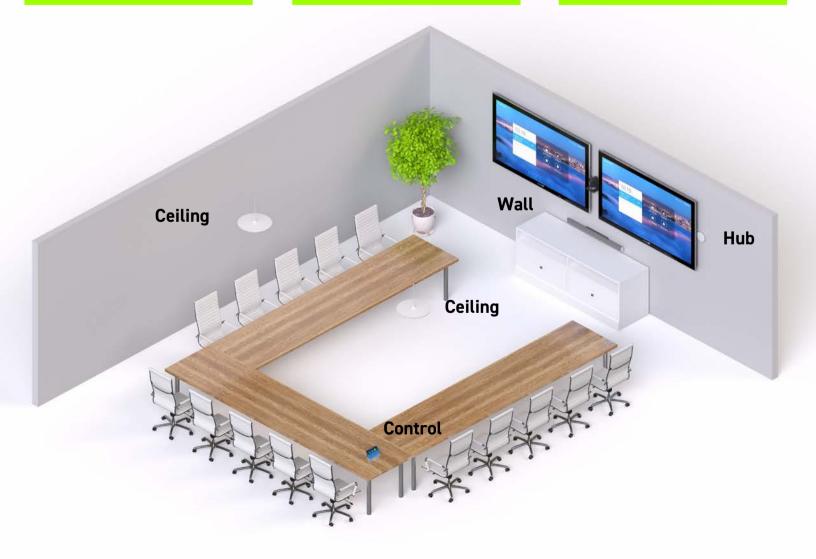

## U-Shaped Conference Room Reference Design

This reference design highlights just one of a few ways you can configure Stem into your U-shaped conference rooms. In this design you can see two Stem Ceilings and a Wall paired with Stem Hub and Control. Each device is connected directly to your network via a single Ethernet cable. Stem's ecosystem approach gives you the freedom to mix and match devices to create your own customized setup. With Stem you can design your rooms to fit your needs.