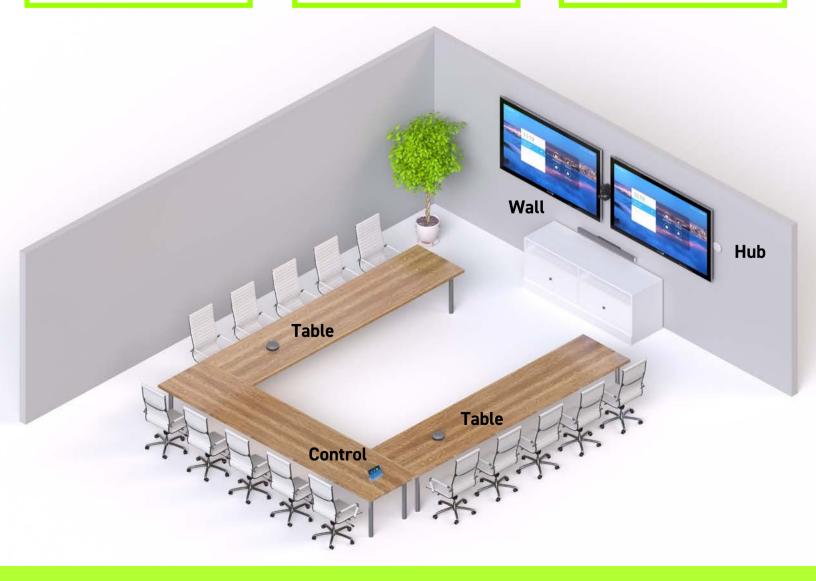

## U-Shaped Conference Room Reference Design

This reference design highlights just one of a few ways you can configure Stem into your U-shaped conference rooms. In this design you can see two Stem Table's and a Wall paired with Stem Hub and Control. Each device is connected directly to your network via a single Ethernet cable. Stem's ecosystem approach gives you the freedom to mix and match devices to create your own customized setup. With Stem you can design your rooms to fit your needs.