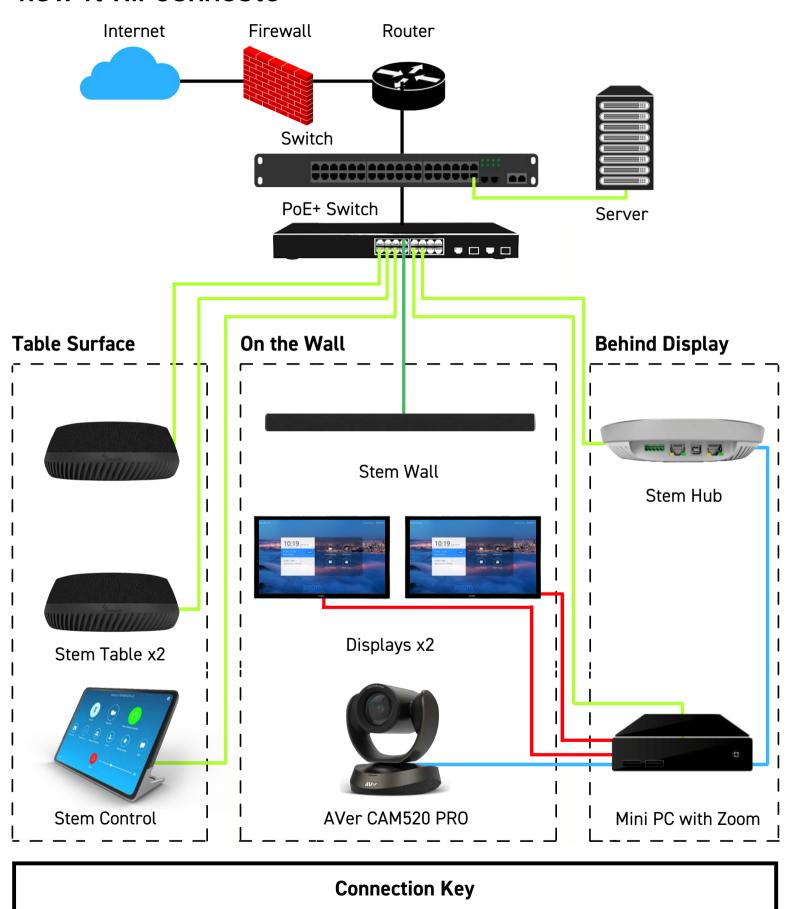

## U-Shaped Conference Room Reference Design

This reference design highlights just one of a few ways you can configure Stem into your U-shaped conference rooms. In this design you can see two Stem Table's and a Wall paired with Stem Hub and Control. Each device is connected directly to your network via a single Ethernet cable. Stem's ecosystem approach gives you the freedom to mix and match devices to create your own customized setup. With Stem you can design your rooms to fit your needs.



Mix and match all Stem devices for a customized audio solution.



Set up, control, and manage your rooms and devices on your network.



Stem solutions are compatible with your favorite conferencing platforms.



## **How It All Connects**

**HDMI** Cable



**USB** Cable

**Ethernet Cable**